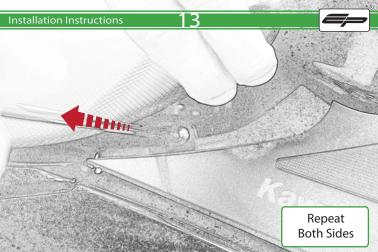

## Installation Instructions

Reverse Stages 31 - 1

It is recommended that periodic inspections are made to ensure that all bolts are tightend to the specified torque settings.

Should the bike be involved in an accident a thorough inspection should be made and any components that have taken an impact, no matter how small, be replaced