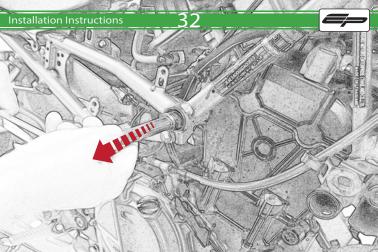

Kawasaki Ninja 400 Crash Protection

**Instal**lation Instructions

## Installation Instructions



## Kit Contents PRN014024

- (A) 1 x R/H Bobbin Bracket
- B 1 x R/H Front Inner Spacer © 1 x R/H Rear Inner Spacer
- D 1 x M12 x 65mm Caphead Bolt
- © 1 x M10 x 80mm Caphead Bolt
- (F) 1 x M10 x 100mm Caphead Bolt
- G 1 x L/H Bobbin Bracket
- H 1 x L/H Front Inner Spacer 1 x L/H Rear Inner Spacer
- ① 1 x M12 x 75mm Caphead Bolt
- (K) 1 x M10 x 110mm Caphead Bolt
- 1 x M10 x 130mm Caphead Bolt

- M 2 x Bobbin Head
- (N) 2 x Bobbin Stem © 2 x M12 Washer
- P 2 x Polyurathane Washer



## Installation Instructions













































































































Reverse Stages 31 - 1























It is recommended that periodic inspections are made to ensure that all bolts are tightend to the specified torque settings.

Should the bike be involved in an accident a thorough inspection should be made and any components that have taken an impact, no matter how small, be replaced





www.evotech-performance.com