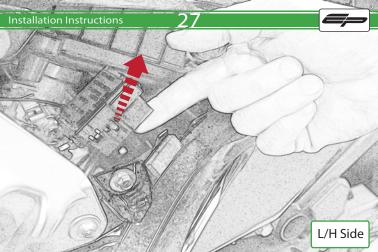

Kawasaki Ninja 400 Crash Protection

**Instal**lation Instructions

## Installation Instructions



## Kit Contents PRN014024

- (A) 1 x R/H Bobbin Bracket
- B 1 x R/H Front Inner Spacer © 1 x R/H Rear Inner Spacer
- D 1 x M12 x 65mm Caphead Bolt
- © 1 x M10 x 80mm Caphead Bolt
- (F) 1 x M10 x 100mm Caphead Bolt
- G 1 x L/H Bobbin Bracket
- H 1 x L/H Front Inner Spacer 1 x L/H Rear Inner Spacer
- ① 1 x M12 x 75mm Caphead Bolt
- (K) 1 x M10 x 110mm Caphead Bolt
- 1 x M10 x 130mm Caphead Bolt

- M 2 x Bobbin Head
- (N) 2 x Bobbin Stem © 2 x M12 Washer
- P 2 x Polyurathane Washer



## Installation Instructions













































































































Reverse Stages 31 - 1























It is recommended that periodic inspections are made to ensure that all bolts are tightend to the specified torque settings.

Should the bike be involved in an accident a thorough inspection should be made and any components that have taken an impact, no matter how small, be replaced





www.evotech-performance.com