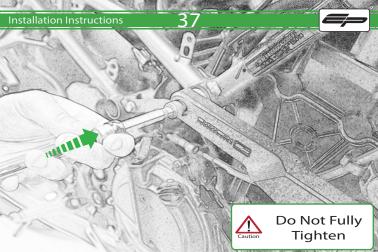

## Installation Instructions

Reverse Stages 31 - 1

It is recommended that periodic inspections are made to ensure that all bolts are tightend to the specified torque settings.

Should the bike be involved in an accident a thorough inspection should be made and any components that have taken an impact, no matter how small, be replaced