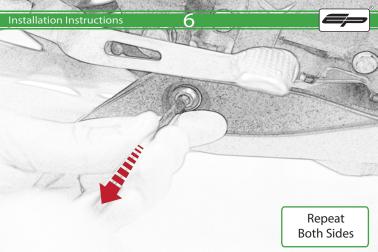

## Installation Instructions

Reverse Stages 31 - 1

It is recommended that periodic inspections are made to ensure that all bolts are tightend to the specified torque settings.

Should the bike be involved in an accident a thorough inspection should be made and any components that have taken an impact, no matter how small, be replaced