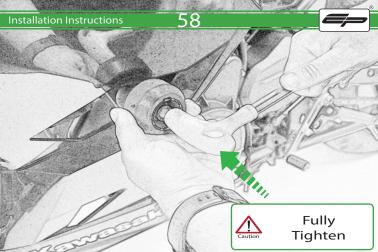

## Installation Instructions

Reverse Stages 31 - 1

It is recommended that periodic inspections are made to ensure that all bolts are tightend to the specified torque settings.

Should the bike be involved in an accident a thorough inspection should be made and any components that have taken an impact, no matter how small, be replaced