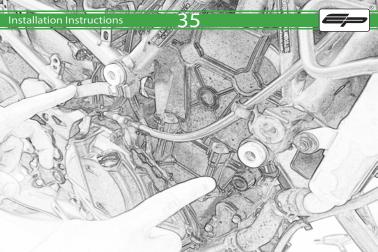

Kawasaki Ninja 400 Crash Protection

**Instal**lation Instructions

## Installation Instructions



## Kit Contents PRN014024

- (A) 1 x R/H Bobbin Bracket
- B 1 x R/H Front Inner Spacer © 1 x R/H Rear Inner Spacer
- D 1 x M12 x 65mm Caphead Bolt
- © 1 x M10 x 80mm Caphead Bolt
- (F) 1 x M10 x 100mm Caphead Bolt
- G 1 x L/H Bobbin Bracket
- H 1 x L/H Front Inner Spacer 1 x L/H Rear Inner Spacer
- ① 1 x M12 x 75mm Caphead Bolt
- (K) 1 x M10 x 110mm Caphead Bolt
- 1 x M10 x 130mm Caphead Bolt

- M 2 x Bobbin Head
- (N) 2 x Bobbin Stem © 2 x M12 Washer
- P 2 x Polyurathane Washer



## Installation Instructions













































































































Reverse Stages 31 - 1























It is recommended that periodic inspections are made to ensure that all bolts are tightend to the specified torque settings.

Should the bike be involved in an accident a thorough inspection should be made and any components that have taken an impact, no matter how small, be replaced





www.evotech-performance.com