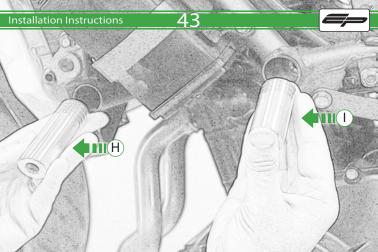

## Kit Contents PRN014024

- (A) 1 x R/H Bobbin Bracket
- B 1 x R/H Front Inner Spacer © 1 x R/H Rear Inner Spacer
- D 1 x M12 x 65mm Caphead Bolt
- © 1 x M10 x 80mm Caphead Bolt
- (F) 1 x M10 x 100mm Caphead Bolt
- G 1 x L/H Bobbin Bracket
- H 1 x L/H Front Inner Spacer 1 x L/H Rear Inner Spacer
- ① 1 x M12 x 75mm Caphead Bolt
- (K) 1 x M10 x 110mm Caphead Bolt
- 1 x M10 x 130mm Caphead Bolt

- M 2 x Bobbin Head
- (N) 2 x Bobbin Stem © 2 x M12 Washer
- P 2 x Polyurathane Washer