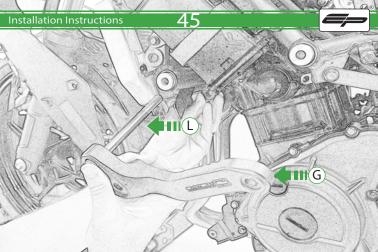

## Kit Contents PRN014024

- (A) 1 x R/H Bobbin Bracket
- B 1 x R/H Front Inner Spacer © 1 x R/H Rear Inner Spacer
- D 1 x M12 x 65mm Caphead Bolt
- © 1 x M10 x 80mm Caphead Bolt
- (F) 1 x M10 x 100mm Caphead Bolt
- G 1 x L/H Bobbin Bracket
- H 1 x L/H Front Inner Spacer 1 x L/H Rear Inner Spacer
- ① 1 x M12 x 75mm Caphead Bolt
- (K) 1 x M10 x 110mm Caphead Bolt
- 1 x M10 x 130mm Caphead Bolt

- M 2 x Bobbin Head
- (N) 2 x Bobbin Stem © 2 x M12 Washer
- P 2 x Polyurathane Washer