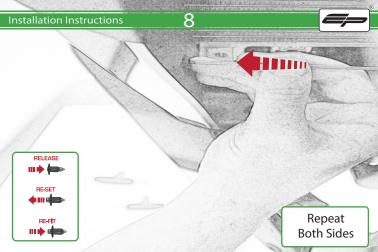

## Installation Instructions

Reverse Stages 31 - 1

It is recommended that periodic inspections are made to ensure that all bolts are tightend to the specified torque settings.

Should the bike be involved in an accident a thorough inspection should be made and any components that have taken an impact, no matter how small, be replaced