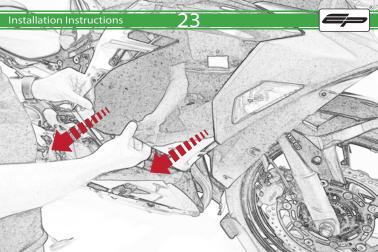

Kawasaki Ninja 400 Crash Protection

**Instal**lation Instructions

## Installation Instructions



## Kit Contents PRN014024

- (A) 1 x R/H Bobbin Bracket
- B 1 x R/H Front Inner Spacer © 1 x R/H Rear Inner Spacer
- D 1 x M12 x 65mm Caphead Bolt
- © 1 x M10 x 80mm Caphead Bolt
- (F) 1 x M10 x 100mm Caphead Bolt
- G 1 x L/H Bobbin Bracket
- H 1 x L/H Front Inner Spacer 1 x L/H Rear Inner Spacer
- ① 1 x M12 x 75mm Caphead Bolt
- (K) 1 x M10 x 110mm Caphead Bolt
- 1 x M10 x 130mm Caphead Bolt

- M 2 x Bobbin Head
- (N) 2 x Bobbin Stem © 2 x M12 Washer
- P 2 x Polyurathane Washer



## Installation Instructions













































































































Reverse Stages 31 - 1























It is recommended that periodic inspections are made to ensure that all bolts are tightend to the specified torque settings.

Should the bike be involved in an accident a thorough inspection should be made and any components that have taken an impact, no matter how small, be replaced





www.evotech-performance.com