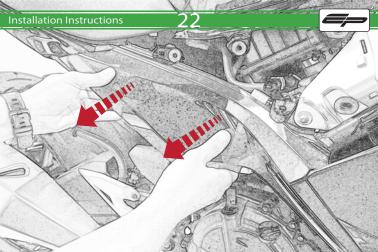

Kawasaki Ninja 400 Crash Protection

**Instal**lation Instructions

## Installation Instructions



## Kit Contents PRN014024

- (A) 1 x R/H Bobbin Bracket
- B 1 x R/H Front Inner Spacer © 1 x R/H Rear Inner Spacer
- D 1 x M12 x 65mm Caphead Bolt
- © 1 x M10 x 80mm Caphead Bolt
- (F) 1 x M10 x 100mm Caphead Bolt
- G 1 x L/H Bobbin Bracket
- H 1 x L/H Front Inner Spacer 1 x L/H Rear Inner Spacer
- ① 1 x M12 x 75mm Caphead Bolt
- (K) 1 x M10 x 110mm Caphead Bolt
- 1 x M10 x 130mm Caphead Bolt

- M 2 x Bobbin Head
- (N) 2 x Bobbin Stem © 2 x M12 Washer
- P 2 x Polyurathane Washer



## Installation Instructions













































































































Reverse Stages 31 - 1























It is recommended that periodic inspections are made to ensure that all bolts are tightend to the specified torque settings.

Should the bike be involved in an accident a thorough inspection should be made and any components that have taken an impact, no matter how small, be replaced





www.evotech-performance.com