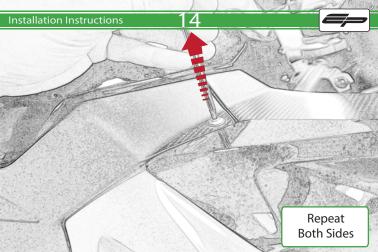

## Installation Instructions

Reverse Stages 31 - 1

It is recommended that periodic inspections are made to ensure that all bolts are tightend to the specified torque settings.

Should the bike be involved in an accident a thorough inspection should be made and any components that have taken an impact, no matter how small, be replaced