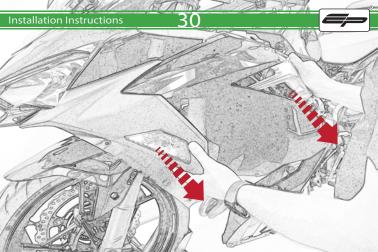

Kawasaki Ninja 400 Crash Protection

**Instal**lation Instructions

## Installation Instructions



## Kit Contents PRN014024

- (A) 1 x R/H Bobbin Bracket
- B 1 x R/H Front Inner Spacer © 1 x R/H Rear Inner Spacer
- D 1 x M12 x 65mm Caphead Bolt
- © 1 x M10 x 80mm Caphead Bolt
- (F) 1 x M10 x 100mm Caphead Bolt
- G 1 x L/H Bobbin Bracket
- H 1 x L/H Front Inner Spacer 1 x L/H Rear Inner Spacer
- ① 1 x M12 x 75mm Caphead Bolt
- (K) 1 x M10 x 110mm Caphead Bolt
- 1 x M10 x 130mm Caphead Bolt

- M 2 x Bobbin Head
- (N) 2 x Bobbin Stem © 2 x M12 Washer
- P 2 x Polyurathane Washer



## Installation Instructions













































































































Reverse Stages 31 - 1























It is recommended that periodic inspections are made to ensure that all bolts are tightend to the specified torque settings.

Should the bike be involved in an accident a thorough inspection should be made and any components that have taken an impact, no matter how small, be replaced





www.evotech-performance.com