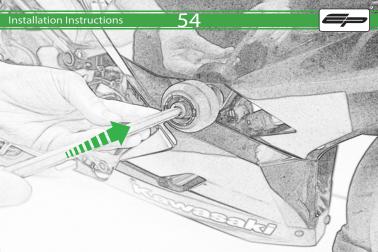

## Kit Contents PRN014024

- (A) 1 x R/H Bobbin Bracket
- B 1 x R/H Front Inner Spacer © 1 x R/H Rear Inner Spacer
- D 1 x M12 x 65mm Caphead Bolt
- © 1 x M10 x 80mm Caphead Bolt
- (F) 1 x M10 x 100mm Caphead Bolt
- G 1 x L/H Bobbin Bracket
- H 1 x L/H Front Inner Spacer 1 x L/H Rear Inner Spacer
- ① 1 x M12 x 75mm Caphead Bolt
- (K) 1 x M10 x 110mm Caphead Bolt
- 1 x M10 x 130mm Caphead Bolt

- M 2 x Bobbin Head
- (N) 2 x Bobbin Stem © 2 x M12 Washer
- P 2 x Polyurathane Washer