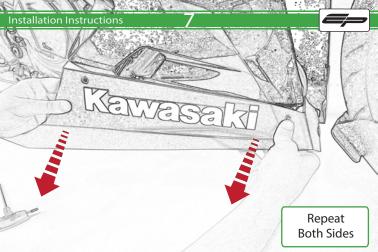

## Installation Instructions

Reverse Stages 31 - 1

It is recommended that periodic inspections are made to ensure that all bolts are tightend to the specified torque settings.

Should the bike be involved in an accident a thorough inspection should be made and any components that have taken an impact, no matter how small, be replaced