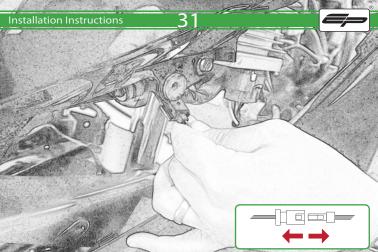

Kawasaki Ninja 400 Crash Protection

**Instal**lation Instructions

## Installation Instructions



## Kit Contents PRN014024

- (A) 1 x R/H Bobbin Bracket
- B 1 x R/H Front Inner Spacer © 1 x R/H Rear Inner Spacer
- D 1 x M12 x 65mm Caphead Bolt
- © 1 x M10 x 80mm Caphead Bolt
- (F) 1 x M10 x 100mm Caphead Bolt
- G 1 x L/H Bobbin Bracket
- H 1 x L/H Front Inner Spacer 1 x L/H Rear Inner Spacer
- ① 1 x M12 x 75mm Caphead Bolt
- (K) 1 x M10 x 110mm Caphead Bolt
- 1 x M10 x 130mm Caphead Bolt

- M 2 x Bobbin Head
- (N) 2 x Bobbin Stem © 2 x M12 Washer
- P 2 x Polyurathane Washer



## Installation Instructions













































































































Reverse Stages 31 - 1























It is recommended that periodic inspections are made to ensure that all bolts are tightend to the specified torque settings.

Should the bike be involved in an accident a thorough inspection should be made and any components that have taken an impact, no matter how small, be replaced





www.evotech-performance.com