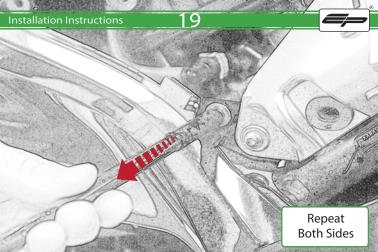

Kawasaki Ninja 400 Crash Protection

**Instal**lation Instructions

## Installation Instructions



## Kit Contents PRN014024

- (A) 1 x R/H Bobbin Bracket
- B 1 x R/H Front Inner Spacer © 1 x R/H Rear Inner Spacer
- D 1 x M12 x 65mm Caphead Bolt
- © 1 x M10 x 80mm Caphead Bolt
- (F) 1 x M10 x 100mm Caphead Bolt
- G 1 x L/H Bobbin Bracket
- H 1 x L/H Front Inner Spacer 1 x L/H Rear Inner Spacer
- ① 1 x M12 x 75mm Caphead Bolt
- (K) 1 x M10 x 110mm Caphead Bolt
- 1 x M10 x 130mm Caphead Bolt

- M 2 x Bobbin Head
- (N) 2 x Bobbin Stem © 2 x M12 Washer
- P 2 x Polyurathane Washer



## Installation Instructions













































































































Reverse Stages 31 - 1























It is recommended that periodic inspections are made to ensure that all bolts are tightend to the specified torque settings.

Should the bike be involved in an accident a thorough inspection should be made and any components that have taken an impact, no matter how small, be replaced





www.evotech-performance.com