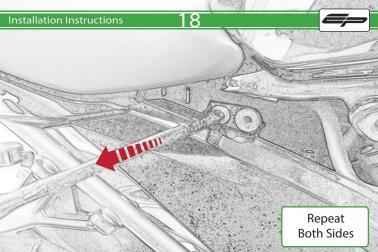

Kawasaki Ninja 400 Crash Protection

**Instal**lation Instructions

## Installation Instructions



## Kit Contents PRN014024

- (A) 1 x R/H Bobbin Bracket
- B 1 x R/H Front Inner Spacer © 1 x R/H Rear Inner Spacer
- D 1 x M12 x 65mm Caphead Bolt
- © 1 x M10 x 80mm Caphead Bolt
- (F) 1 x M10 x 100mm Caphead Bolt
- G 1 x L/H Bobbin Bracket
- H 1 x L/H Front Inner Spacer 1 x L/H Rear Inner Spacer
- ① 1 x M12 x 75mm Caphead Bolt
- (K) 1 x M10 x 110mm Caphead Bolt
- 1 x M10 x 130mm Caphead Bolt

- M 2 x Bobbin Head
- (N) 2 x Bobbin Stem © 2 x M12 Washer
- P 2 x Polyurathane Washer



## Installation Instructions













































































































Reverse Stages 31 - 1























It is recommended that periodic inspections are made to ensure that all bolts are tightend to the specified torque settings.

Should the bike be involved in an accident a thorough inspection should be made and any components that have taken an impact, no matter how small, be replaced





www.evotech-performance.com