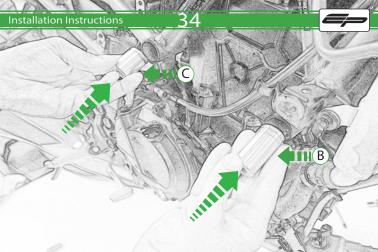

Kawasaki Ninja 400 Crash Protection

**Instal**lation Instructions

## Installation Instructions



## Kit Contents PRN014024

- (A) 1 x R/H Bobbin Bracket
- B 1 x R/H Front Inner Spacer © 1 x R/H Rear Inner Spacer
- D 1 x M12 x 65mm Caphead Bolt
- © 1 x M10 x 80mm Caphead Bolt
- (F) 1 x M10 x 100mm Caphead Bolt
- G 1 x L/H Bobbin Bracket
- H 1 x L/H Front Inner Spacer 1 x L/H Rear Inner Spacer
- ① 1 x M12 x 75mm Caphead Bolt
- (K) 1 x M10 x 110mm Caphead Bolt
- 1 x M10 x 130mm Caphead Bolt

- M 2 x Bobbin Head
- (N) 2 x Bobbin Stem © 2 x M12 Washer
- P 2 x Polyurathane Washer



## Installation Instructions













































































































Reverse Stages 31 - 1























It is recommended that periodic inspections are made to ensure that all bolts are tightend to the specified torque settings.

Should the bike be involved in an accident a thorough inspection should be made and any components that have taken an impact, no matter how small, be replaced





www.evotech-performance.com