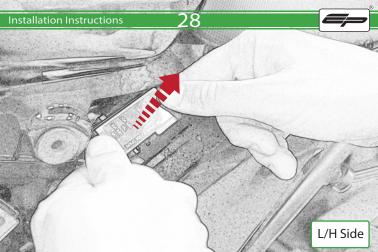

Kawasaki Ninja 400 Crash Protection

**Instal**lation Instructions

## Installation Instructions



## Kit Contents PRN014024

- (A) 1 x R/H Bobbin Bracket
- B 1 x R/H Front Inner Spacer © 1 x R/H Rear Inner Spacer
- D 1 x M12 x 65mm Caphead Bolt
- © 1 x M10 x 80mm Caphead Bolt
- (F) 1 x M10 x 100mm Caphead Bolt
- G 1 x L/H Bobbin Bracket
- H 1 x L/H Front Inner Spacer 1 x L/H Rear Inner Spacer
- ① 1 x M12 x 75mm Caphead Bolt
- (K) 1 x M10 x 110mm Caphead Bolt
- 1 x M10 x 130mm Caphead Bolt

- M 2 x Bobbin Head
- (N) 2 x Bobbin Stem © 2 x M12 Washer
- P 2 x Polyurathane Washer



## Installation Instructions













































































































Reverse Stages 31 - 1























It is recommended that periodic inspections are made to ensure that all bolts are tightend to the specified torque settings.

Should the bike be involved in an accident a thorough inspection should be made and any components that have taken an impact, no matter how small, be replaced





www.evotech-performance.com