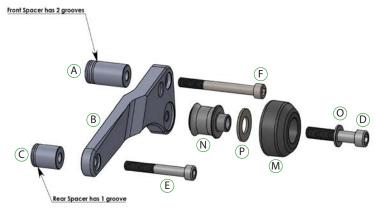

## Kit Contents PRN014024

- (A) 1 x R/H Bobbin Bracket
- B 1 x R/H Front Inner Spacer © 1 x R/H Rear Inner Spacer
- D 1 x M12 x 65mm Caphead Bolt
- © 1 x M10 x 80mm Caphead Bolt
- (F) 1 x M10 x 100mm Caphead Bolt
- G 1 x L/H Bobbin Bracket
- H 1 x L/H Front Inner Spacer 1 x L/H Rear Inner Spacer
- ① 1 x M12 x 75mm Caphead Bolt
- (K) 1 x M10 x 110mm Caphead Bolt
- 1 x M10 x 130mm Caphead Bolt

- M 2 x Bobbin Head
- (N) 2 x Bobbin Stem © 2 x M12 Washer
- P 2 x Polyurathane Washer