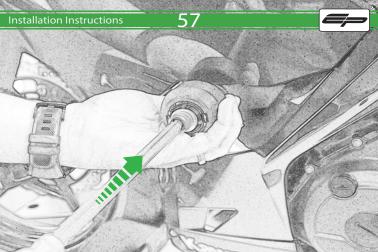

## Kit Contents PRN014024

- (A) 1 x R/H Bobbin Bracket
- B 1 x R/H Front Inner Spacer © 1 x R/H Rear Inner Spacer
- D 1 x M12 x 65mm Caphead Bolt
- © 1 x M10 x 80mm Caphead Bolt
- (F) 1 x M10 x 100mm Caphead Bolt
- G 1 x L/H Bobbin Bracket
- H 1 x L/H Front Inner Spacer 1 x L/H Rear Inner Spacer
- ① 1 x M12 x 75mm Caphead Bolt
- (K) 1 x M10 x 110mm Caphead Bolt
- 1 x M10 x 130mm Caphead Bolt

- M 2 x Bobbin Head
- (N) 2 x Bobbin Stem © 2 x M12 Washer
- P 2 x Polyurathane Washer