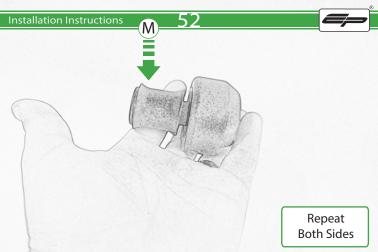

- M 2 x Bobbin Head
- (N) 2 x Bobbin Stem © 2 x M12 Washer
- P 2 x Polyurathane Washer