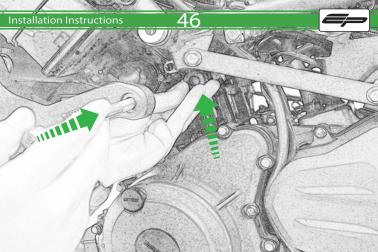

## Kit Contents PRN014024

- (A) 1 x R/H Bobbin Bracket
- B 1 x R/H Front Inner Spacer © 1 x R/H Rear Inner Spacer
- D 1 x M12 x 65mm Caphead Bolt
- © 1 x M10 x 80mm Caphead Bolt
- (F) 1 x M10 x 100mm Caphead Bolt
- G 1 x L/H Bobbin Bracket
- H 1 x L/H Front Inner Spacer 1 x L/H Rear Inner Spacer
- ① 1 x M12 x 75mm Caphead Bolt
- (K) 1 x M10 x 110mm Caphead Bolt
- 1 x M10 x 130mm Caphead Bolt

- M 2 x Bobbin Head
- (N) 2 x Bobbin Stem © 2 x M12 Washer
- P 2 x Polyurathane Washer