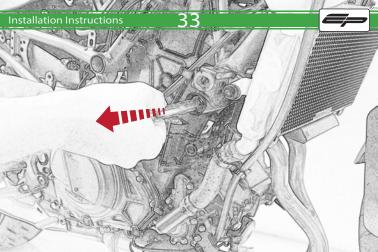

Kawasaki Ninja 400 Crash Protection

**Instal**lation Instructions

## Installation Instructions



## Kit Contents PRN014024

- (A) 1 x R/H Bobbin Bracket
- B 1 x R/H Front Inner Spacer © 1 x R/H Rear Inner Spacer
- D 1 x M12 x 65mm Caphead Bolt
- © 1 x M10 x 80mm Caphead Bolt
- (F) 1 x M10 x 100mm Caphead Bolt
- G 1 x L/H Bobbin Bracket
- H 1 x L/H Front Inner Spacer 1 x L/H Rear Inner Spacer
- ① 1 x M12 x 75mm Caphead Bolt
- (K) 1 x M10 x 110mm Caphead Bolt
- 1 x M10 x 130mm Caphead Bolt

- M 2 x Bobbin Head
- (N) 2 x Bobbin Stem © 2 x M12 Washer
- P 2 x Polyurathane Washer



## Installation Instructions













































































































Reverse Stages 31 - 1























It is recommended that periodic inspections are made to ensure that all bolts are tightend to the specified torque settings.

Should the bike be involved in an accident a thorough inspection should be made and any components that have taken an impact, no matter how small, be replaced





www.evotech-performance.com