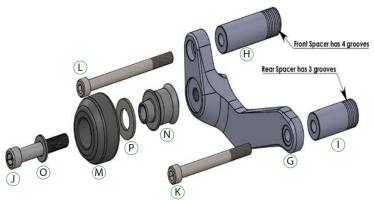

## Kit Contents PRN014024

- (A) 1 x R/H Bobbin Bracket
- B 1 x R/H Front Inner Spacer © 1 x R/H Rear Inner Spacer
- D 1 x M12 x 65mm Caphead Bolt
- © 1 x M10 x 80mm Caphead Bolt
- (F) 1 x M10 x 100mm Caphead Bolt
- G 1 x L/H Bobbin Bracket
- H 1 x L/H Front Inner Spacer 1 x L/H Rear Inner Spacer
- ① 1 x M12 x 75mm Caphead Bolt
- (K) 1 x M10 x 110mm Caphead Bolt
- 1 x M10 x 130mm Caphead Bolt

- M 2 x Bobbin Head
- (N) 2 x Bobbin Stem © 2 x M12 Washer
- P 2 x Polyurathane Washer