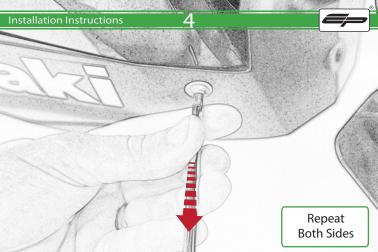

## Installation Instructions

Reverse Stages 31 - 1

It is recommended that periodic inspections are made to ensure that all bolts are tightend to the specified torque settings.

Should the bike be involved in an accident a thorough inspection should be made and any components that have taken an impact, no matter how small, be replaced