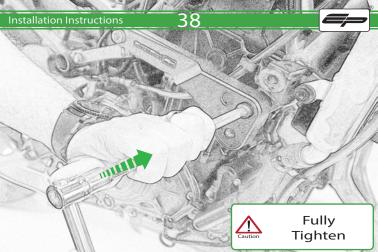

## Installation Instructions

Reverse Stages 31 - 1

It is recommended that periodic inspections are made to ensure that all bolts are tightend to the specified torque settings.

Should the bike be involved in an accident a thorough inspection should be made and any components that have taken an impact, no matter how small, be replaced