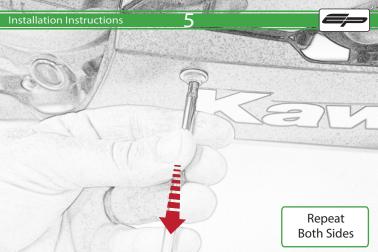

## Installation Instructions

Reverse Stages 31 - 1

It is recommended that periodic inspections are made to ensure that all bolts are tightend to the specified torque settings.

Should the bike be involved in an accident a thorough inspection should be made and any components that have taken an impact, no matter how small, be replaced