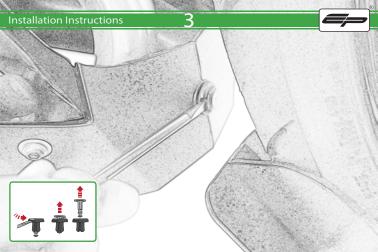

## Installation Instructions

Reverse Stages 31 - 1

It is recommended that periodic inspections are made to ensure that all bolts are tightend to the specified torque settings.

Should the bike be involved in an accident a thorough inspection should be made and any components that have taken an impact, no matter how small, be replaced