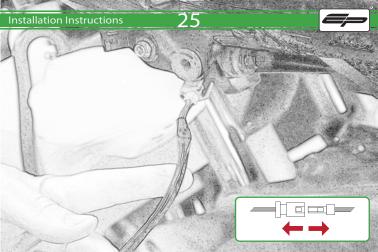

Kawasaki Ninja 400 Crash Protection

**Instal**lation Instructions

## Installation Instructions



## Kit Contents PRN014024

- (A) 1 x R/H Bobbin Bracket
- B 1 x R/H Front Inner Spacer © 1 x R/H Rear Inner Spacer
- D 1 x M12 x 65mm Caphead Bolt
- © 1 x M10 x 80mm Caphead Bolt
- (F) 1 x M10 x 100mm Caphead Bolt
- G 1 x L/H Bobbin Bracket
- H 1 x L/H Front Inner Spacer 1 x L/H Rear Inner Spacer
- ① 1 x M12 x 75mm Caphead Bolt
- (K) 1 x M10 x 110mm Caphead Bolt
- 1 x M10 x 130mm Caphead Bolt

- M 2 x Bobbin Head
- (N) 2 x Bobbin Stem © 2 x M12 Washer
- P 2 x Polyurathane Washer



## Installation Instructions













































































































Reverse Stages 31 - 1























It is recommended that periodic inspections are made to ensure that all bolts are tightend to the specified torque settings.

Should the bike be involved in an accident a thorough inspection should be made and any components that have taken an impact, no matter how small, be replaced





www.evotech-performance.com