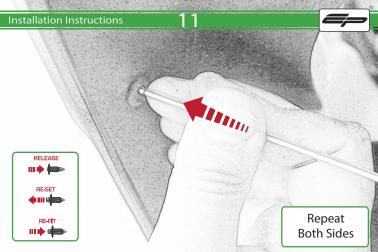

Kawasaki Ninja 400 Crash Protection

**Instal**lation Instructions

## Installation Instructions



## Kit Contents PRN014024

- (A) 1 x R/H Bobbin Bracket
- B 1 x R/H Front Inner Spacer © 1 x R/H Rear Inner Spacer
- D 1 x M12 x 65mm Caphead Bolt
- © 1 x M10 x 80mm Caphead Bolt
- (F) 1 x M10 x 100mm Caphead Bolt
- G 1 x L/H Bobbin Bracket
- H 1 x L/H Front Inner Spacer 1 x L/H Rear Inner Spacer
- ① 1 x M12 x 75mm Caphead Bolt
- (K) 1 x M10 x 110mm Caphead Bolt
- 1 x M10 x 130mm Caphead Bolt

- M 2 x Bobbin Head
- (N) 2 x Bobbin Stem © 2 x M12 Washer
- P 2 x Polyurathane Washer



## Installation Instructions













































































































Reverse Stages 31 - 1























It is recommended that periodic inspections are made to ensure that all bolts are tightend to the specified torque settings.

Should the bike be involved in an accident a thorough inspection should be made and any components that have taken an impact, no matter how small, be replaced





www.evotech-performance.com