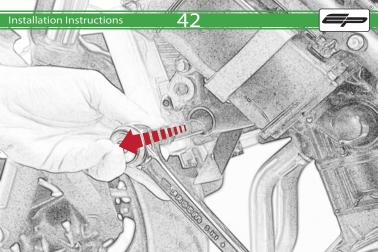

## Installation Instructions

Reverse Stages 31 - 1

It is recommended that periodic inspections are made to ensure that all bolts are tightend to the specified torque settings.

Should the bike be involved in an accident a thorough inspection should be made and any components that have taken an impact, no matter how small, be replaced