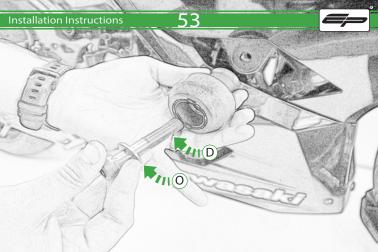

- M 2 x Bobbin Head
- (N) 2 x Bobbin Stem © 2 x M12 Washer
- P 2 x Polyurathane Washer