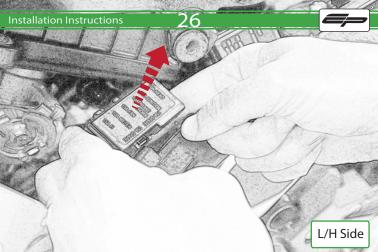

Kawasaki Ninja 400 Crash Protection

**Instal**lation Instructions

## Installation Instructions



## Kit Contents PRN014024

- (A) 1 x R/H Bobbin Bracket
- B 1 x R/H Front Inner Spacer © 1 x R/H Rear Inner Spacer
- D 1 x M12 x 65mm Caphead Bolt
- © 1 x M10 x 80mm Caphead Bolt
- (F) 1 x M10 x 100mm Caphead Bolt
- G 1 x L/H Bobbin Bracket
- H 1 x L/H Front Inner Spacer 1 x L/H Rear Inner Spacer
- ① 1 x M12 x 75mm Caphead Bolt
- (K) 1 x M10 x 110mm Caphead Bolt
- 1 x M10 x 130mm Caphead Bolt

- M 2 x Bobbin Head
- (N) 2 x Bobbin Stem © 2 x M12 Washer
- P 2 x Polyurathane Washer



## Installation Instructions













































































































Reverse Stages 31 - 1























It is recommended that periodic inspections are made to ensure that all bolts are tightend to the specified torque settings.

Should the bike be involved in an accident a thorough inspection should be made and any components that have taken an impact, no matter how small, be replaced





www.evotech-performance.com