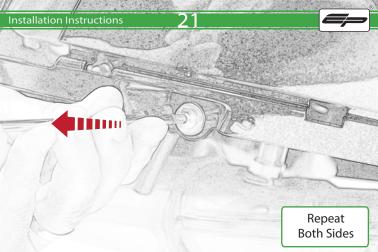

Kawasaki Ninja 400 Crash Protection

**Instal**lation Instructions

## Installation Instructions



## Kit Contents PRN014024

- (A) 1 x R/H Bobbin Bracket
- B 1 x R/H Front Inner Spacer © 1 x R/H Rear Inner Spacer
- D 1 x M12 x 65mm Caphead Bolt
- © 1 x M10 x 80mm Caphead Bolt
- (F) 1 x M10 x 100mm Caphead Bolt
- G 1 x L/H Bobbin Bracket
- H 1 x L/H Front Inner Spacer 1 x L/H Rear Inner Spacer
- ① 1 x M12 x 75mm Caphead Bolt
- (K) 1 x M10 x 110mm Caphead Bolt
- 1 x M10 x 130mm Caphead Bolt

- M 2 x Bobbin Head
- (N) 2 x Bobbin Stem © 2 x M12 Washer
- P 2 x Polyurathane Washer



## Installation Instructions













































































































Reverse Stages 31 - 1























It is recommended that periodic inspections are made to ensure that all bolts are tightend to the specified torque settings.

Should the bike be involved in an accident a thorough inspection should be made and any components that have taken an impact, no matter how small, be replaced





www.evotech-performance.com