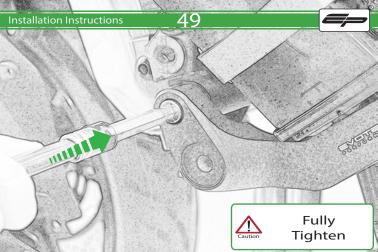

## Installation Instructions

Reverse Stages 31 - 1

It is recommended that periodic inspections are made to ensure that all bolts are tightend to the specified torque settings.

Should the bike be involved in an accident a thorough inspection should be made and any components that have taken an impact, no matter how small, be replaced