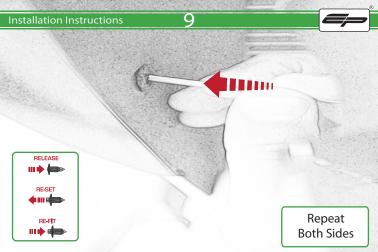

Kawasaki Ninja 400 Crash Protection

**Instal**lation Instructions

## Installation Instructions



## Kit Contents PRN014024

- (A) 1 x R/H Bobbin Bracket
- B 1 x R/H Front Inner Spacer © 1 x R/H Rear Inner Spacer
- D 1 x M12 x 65mm Caphead Bolt
- © 1 x M10 x 80mm Caphead Bolt
- (F) 1 x M10 x 100mm Caphead Bolt
- G 1 x L/H Bobbin Bracket
- H 1 x L/H Front Inner Spacer 1 x L/H Rear Inner Spacer
- ① 1 x M12 x 75mm Caphead Bolt
- (K) 1 x M10 x 110mm Caphead Bolt
- 1 x M10 x 130mm Caphead Bolt

- M 2 x Bobbin Head
- (N) 2 x Bobbin Stem © 2 x M12 Washer
- P 2 x Polyurathane Washer



## Installation Instructions













































































































Reverse Stages 31 - 1























It is recommended that periodic inspections are made to ensure that all bolts are tightend to the specified torque settings.

Should the bike be involved in an accident a thorough inspection should be made and any components that have taken an impact, no matter how small, be replaced





www.evotech-performance.com