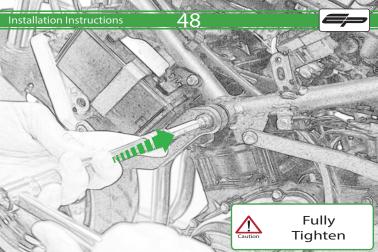

## Installation Instructions

Reverse Stages 31 - 1

It is recommended that periodic inspections are made to ensure that all bolts are tightend to the specified torque settings.

Should the bike be involved in an accident a thorough inspection should be made and any components that have taken an impact, no matter how small, be replaced