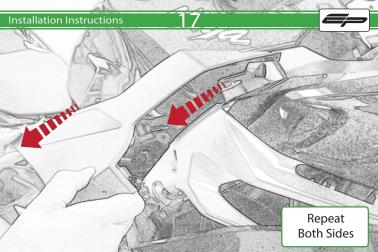

Kawasaki Ninja 400 Crash Protection

**Instal**lation Instructions

## Installation Instructions



## Kit Contents PRN014024

- (A) 1 x R/H Bobbin Bracket
- B 1 x R/H Front Inner Spacer © 1 x R/H Rear Inner Spacer
- D 1 x M12 x 65mm Caphead Bolt
- © 1 x M10 x 80mm Caphead Bolt
- (F) 1 x M10 x 100mm Caphead Bolt
- G 1 x L/H Bobbin Bracket
- H 1 x L/H Front Inner Spacer 1 x L/H Rear Inner Spacer
- ① 1 x M12 x 75mm Caphead Bolt
- (K) 1 x M10 x 110mm Caphead Bolt
- 1 x M10 x 130mm Caphead Bolt

- M 2 x Bobbin Head
- (N) 2 x Bobbin Stem © 2 x M12 Washer
- P 2 x Polyurathane Washer



## Installation Instructions













































































































Reverse Stages 31 - 1























It is recommended that periodic inspections are made to ensure that all bolts are tightend to the specified torque settings.

Should the bike be involved in an accident a thorough inspection should be made and any components that have taken an impact, no matter how small, be replaced





www.evotech-performance.com