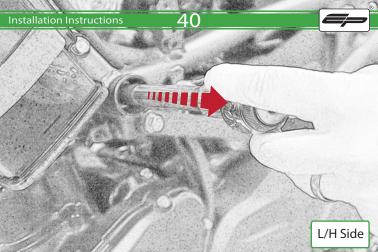

## Installation Instructions

Reverse Stages 31 - 1

It is recommended that periodic inspections are made to ensure that all bolts are tightend to the specified torque settings.

Should the bike be involved in an accident a thorough inspection should be made and any components that have taken an impact, no matter how small, be replaced