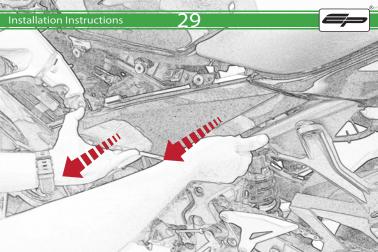

Kawasaki Ninja 400 Crash Protection

**Instal**lation Instructions

## Installation Instructions



## Kit Contents PRN014024

- (A) 1 x R/H Bobbin Bracket
- B 1 x R/H Front Inner Spacer © 1 x R/H Rear Inner Spacer
- D 1 x M12 x 65mm Caphead Bolt
- © 1 x M10 x 80mm Caphead Bolt
- (F) 1 x M10 x 100mm Caphead Bolt
- G 1 x L/H Bobbin Bracket
- H 1 x L/H Front Inner Spacer 1 x L/H Rear Inner Spacer
- ① 1 x M12 x 75mm Caphead Bolt
- (K) 1 x M10 x 110mm Caphead Bolt
- 1 x M10 x 130mm Caphead Bolt

- M 2 x Bobbin Head
- (N) 2 x Bobbin Stem © 2 x M12 Washer
- P 2 x Polyurathane Washer



## Installation Instructions













































































































Reverse Stages 31 - 1























It is recommended that periodic inspections are made to ensure that all bolts are tightend to the specified torque settings.

Should the bike be involved in an accident a thorough inspection should be made and any components that have taken an impact, no matter how small, be replaced





www.evotech-performance.com