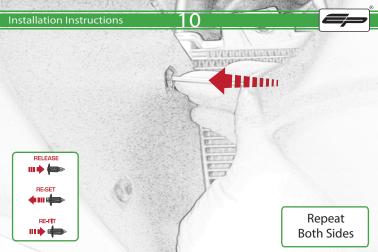

Kawasaki Ninja 400 Crash Protection

**Instal**lation Instructions

## Installation Instructions



## Kit Contents PRN014024

- (A) 1 x R/H Bobbin Bracket
- B 1 x R/H Front Inner Spacer © 1 x R/H Rear Inner Spacer
- D 1 x M12 x 65mm Caphead Bolt
- © 1 x M10 x 80mm Caphead Bolt
- (F) 1 x M10 x 100mm Caphead Bolt
- G 1 x L/H Bobbin Bracket
- H 1 x L/H Front Inner Spacer 1 x L/H Rear Inner Spacer
- ① 1 x M12 x 75mm Caphead Bolt
- (K) 1 x M10 x 110mm Caphead Bolt
- 1 x M10 x 130mm Caphead Bolt

- M 2 x Bobbin Head
- (N) 2 x Bobbin Stem © 2 x M12 Washer
- P 2 x Polyurathane Washer



## Installation Instructions













































































































Reverse Stages 31 - 1























It is recommended that periodic inspections are made to ensure that all bolts are tightend to the specified torque settings.

Should the bike be involved in an accident a thorough inspection should be made and any components that have taken an impact, no matter how small, be replaced





www.evotech-performance.com