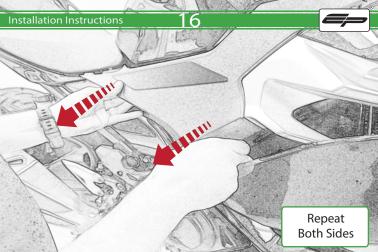

## Installation Instructions

Reverse Stages 31 - 1

It is recommended that periodic inspections are made to ensure that all bolts are tightend to the specified torque settings.

Should the bike be involved in an accident a thorough inspection should be made and any components that have taken an impact, no matter how small, be replaced