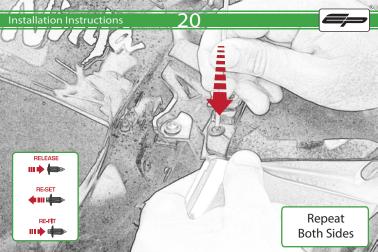

Kawasaki Ninja 400 Crash Protection

**Instal**lation Instructions

## Installation Instructions



## Kit Contents PRN014024

- (A) 1 x R/H Bobbin Bracket
- B 1 x R/H Front Inner Spacer © 1 x R/H Rear Inner Spacer
- D 1 x M12 x 65mm Caphead Bolt
- © 1 x M10 x 80mm Caphead Bolt
- (F) 1 x M10 x 100mm Caphead Bolt
- G 1 x L/H Bobbin Bracket
- H 1 x L/H Front Inner Spacer 1 x L/H Rear Inner Spacer
- ① 1 x M12 x 75mm Caphead Bolt
- (K) 1 x M10 x 110mm Caphead Bolt
- 1 x M10 x 130mm Caphead Bolt

- M 2 x Bobbin Head
- (N) 2 x Bobbin Stem © 2 x M12 Washer
- P 2 x Polyurathane Washer



## Installation Instructions













































































































Reverse Stages 31 - 1























It is recommended that periodic inspections are made to ensure that all bolts are tightend to the specified torque settings.

Should the bike be involved in an accident a thorough inspection should be made and any components that have taken an impact, no matter how small, be replaced





www.evotech-performance.com