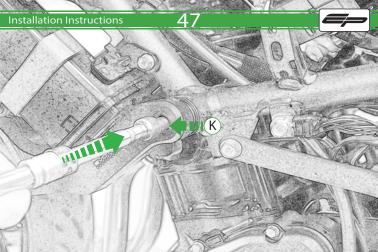

## Kit Contents PRN014024

- (A) 1 x R/H Bobbin Bracket
- B 1 x R/H Front Inner Spacer © 1 x R/H Rear Inner Spacer
- D 1 x M12 x 65mm Caphead Bolt
- © 1 x M10 x 80mm Caphead Bolt
- (F) 1 x M10 x 100mm Caphead Bolt
- G 1 x L/H Bobbin Bracket
- H 1 x L/H Front Inner Spacer 1 x L/H Rear Inner Spacer
- ① 1 x M12 x 75mm Caphead Bolt
- (K) 1 x M10 x 110mm Caphead Bolt
- 1 x M10 x 130mm Caphead Bolt

- M 2 x Bobbin Head
- (N) 2 x Bobbin Stem © 2 x M12 Washer
- P 2 x Polyurathane Washer