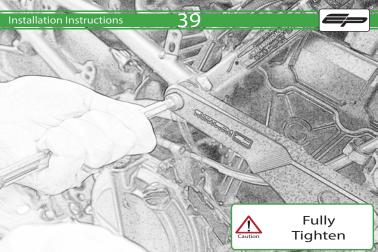

## Installation Instructions

Reverse Stages 31 - 1

It is recommended that periodic inspections are made to ensure that all bolts are tightend to the specified torque settings.

Should the bike be involved in an accident a thorough inspection should be made and any components that have taken an impact, no matter how small, be replaced