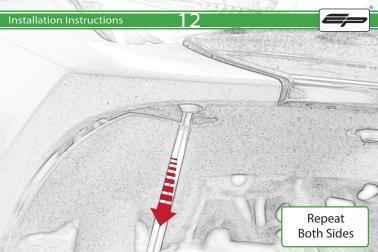

Kawasaki Ninja 400 Crash Protection

**Instal**lation Instructions

## Installation Instructions



## Kit Contents PRN014024

- (A) 1 x R/H Bobbin Bracket
- B 1 x R/H Front Inner Spacer © 1 x R/H Rear Inner Spacer
- D 1 x M12 x 65mm Caphead Bolt
- © 1 x M10 x 80mm Caphead Bolt
- (F) 1 x M10 x 100mm Caphead Bolt
- G 1 x L/H Bobbin Bracket
- H 1 x L/H Front Inner Spacer 1 x L/H Rear Inner Spacer
- ① 1 x M12 x 75mm Caphead Bolt
- (K) 1 x M10 x 110mm Caphead Bolt
- 1 x M10 x 130mm Caphead Bolt

- M 2 x Bobbin Head
- (N) 2 x Bobbin Stem © 2 x M12 Washer
- P 2 x Polyurathane Washer



## Installation Instructions













































































































Reverse Stages 31 - 1























It is recommended that periodic inspections are made to ensure that all bolts are tightend to the specified torque settings.

Should the bike be involved in an accident a thorough inspection should be made and any components that have taken an impact, no matter how small, be replaced





www.evotech-performance.com