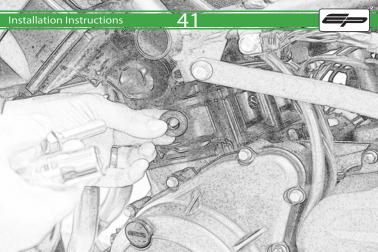

## Installation Instructions

Reverse Stages 31 - 1

It is recommended that periodic inspections are made to ensure that all bolts are tightend to the specified torque settings.

Should the bike be involved in an accident a thorough inspection should be made and any components that have taken an impact, no matter how small, be replaced