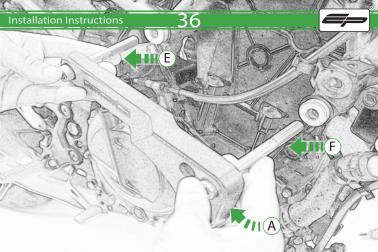

Kawasaki Ninja 400 Crash Protection

**Instal**lation Instructions

## Installation Instructions



## Kit Contents PRN014024

- (A) 1 x R/H Bobbin Bracket
- B 1 x R/H Front Inner Spacer © 1 x R/H Rear Inner Spacer
- D 1 x M12 x 65mm Caphead Bolt
- © 1 x M10 x 80mm Caphead Bolt
- (F) 1 x M10 x 100mm Caphead Bolt
- G 1 x L/H Bobbin Bracket
- H 1 x L/H Front Inner Spacer 1 x L/H Rear Inner Spacer
- ① 1 x M12 x 75mm Caphead Bolt
- (K) 1 x M10 x 110mm Caphead Bolt
- 1 x M10 x 130mm Caphead Bolt

- M 2 x Bobbin Head
- (N) 2 x Bobbin Stem © 2 x M12 Washer
- P 2 x Polyurathane Washer



## Installation Instructions













































































































Reverse Stages 31 - 1























It is recommended that periodic inspections are made to ensure that all bolts are tightend to the specified torque settings.

Should the bike be involved in an accident a thorough inspection should be made and any components that have taken an impact, no matter how small, be replaced





www.evotech-performance.com