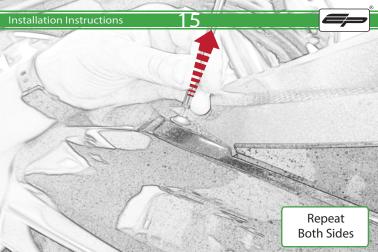

## Installation Instructions

Reverse Stages 31 - 1

It is recommended that periodic inspections are made to ensure that all bolts are tightend to the specified torque settings.

Should the bike be involved in an accident a thorough inspection should be made and any components that have taken an impact, no matter how small, be replaced