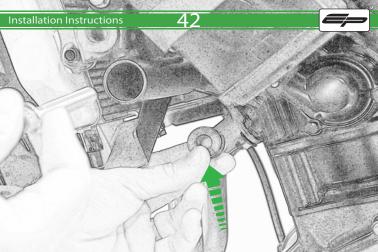

## Installation Instructions

Reverse Stages 31 - 1

It is recommended that periodic inspections are made to ensure that all bolts are tightend to the specified torque settings.

Should the bike be involved in an accident a thorough inspection should be made and any components that have taken an impact, no matter how small, be replaced