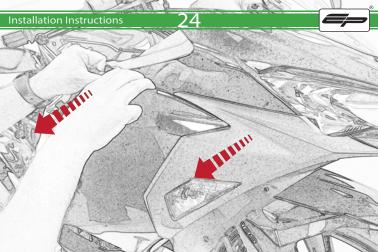

Kawasaki Ninja 400 Crash Protection

**Instal**lation Instructions

## Installation Instructions



## Kit Contents PRN014024

- (A) 1 x R/H Bobbin Bracket
- B 1 x R/H Front Inner Spacer © 1 x R/H Rear Inner Spacer
- D 1 x M12 x 65mm Caphead Bolt
- © 1 x M10 x 80mm Caphead Bolt
- (F) 1 x M10 x 100mm Caphead Bolt
- G 1 x L/H Bobbin Bracket
- H 1 x L/H Front Inner Spacer 1 x L/H Rear Inner Spacer
- ① 1 x M12 x 75mm Caphead Bolt
- (K) 1 x M10 x 110mm Caphead Bolt
- 1 x M10 x 130mm Caphead Bolt

- M 2 x Bobbin Head
- (N) 2 x Bobbin Stem © 2 x M12 Washer
- P 2 x Polyurathane Washer



## Installation Instructions













































































































Reverse Stages 31 - 1























It is recommended that periodic inspections are made to ensure that all bolts are tightend to the specified torque settings.

Should the bike be involved in an accident a thorough inspection should be made and any components that have taken an impact, no matter how small, be replaced





www.evotech-performance.com