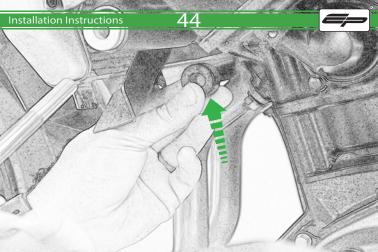

## Kit Contents PRN014024

- (A) 1 x R/H Bobbin Bracket
- B 1 x R/H Front Inner Spacer © 1 x R/H Rear Inner Spacer
- D 1 x M12 x 65mm Caphead Bolt
- © 1 x M10 x 80mm Caphead Bolt
- (F) 1 x M10 x 100mm Caphead Bolt
- G 1 x L/H Bobbin Bracket
- H 1 x L/H Front Inner Spacer 1 x L/H Rear Inner Spacer
- ① 1 x M12 x 75mm Caphead Bolt
- (K) 1 x M10 x 110mm Caphead Bolt
- 1 x M10 x 130mm Caphead Bolt

- M 2 x Bobbin Head
- (N) 2 x Bobbin Stem © 2 x M12 Washer
- P 2 x Polyurathane Washer